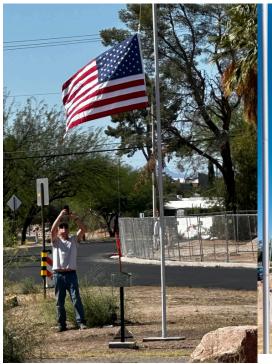

## Neighbors Mark Memorial Day with Inaugural Flag Raising

It was a poignant moment of reflection as neighbors gathered to honor those who made the ultimate sacrifice in securing our democracy. Two Navy veterans raised the flag and representatives from the Parks Department joined us for the short ceremony. Watch for it on all major holidays by the veteran's bridge near the labyrinth.