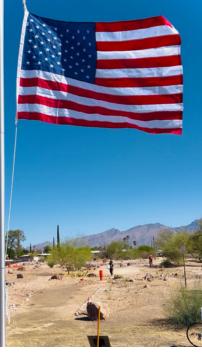

## Neighbors Mark Memorial Day with Inaugural Flag Raising

It was a poignant moment of reflection as neighbors gathered to honor those who made the ultimate sacrifice in securing our democracy. Two Navy veterans raised the flag and representatives from the Parks Department joined us for the short ceremony. Watch for it on all major holidays by the veteran's bridge near the labyrinth.