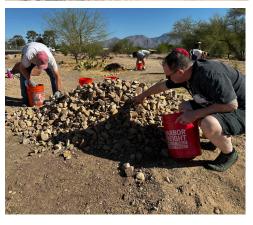

## **Sweat Equity at the Labrynth**

In support of the city's efforts at the parcel east of the park, neighbors purchased rip-rap and started outlining the walking path that will eventually span from the veteran's bridge and along the wash to the north end of the parcel. We started on the south side and will have more to do to complete the pathway as the city's storm to shade program wraps up its work building berms and planting trees on the site.