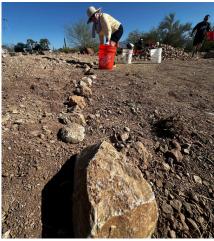

## **Sweat Equity at the Labrynth**

In support of the city's efforts at the parcel east of the park, neighbors purchased rip-rap and started outlining the walking path that will eventually span from the veteran's bridge and along the wash to the north end of the parcel. We started on the south side and will have more to do to complete the pathway as the city's storm to shade program wraps up its work building berms and planting trees on the site.