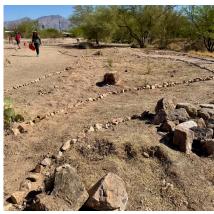

## **Sweat Equity at the Labrynth**

In support of the city's efforts at the parcel east of the park, neighbors purchased rip-rap and started outlining the walking path that will eventually span from the veteran's bridge and along the wash to the north end of the parcel. We started on the south side and will have more to do to complete the pathway as the city's storm to shade program wraps up its work building berms and planting trees on the site.