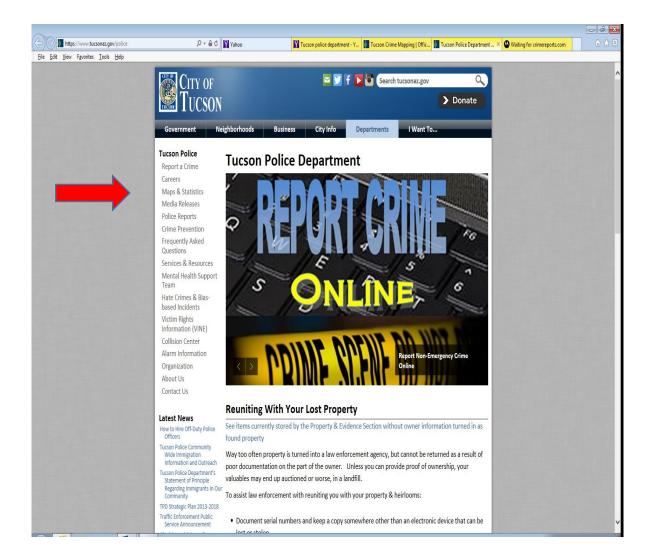

## **Surveillance Camera Registration**

1) Access the Tucson Police Department website and click on Maps & Statistics on the left tab. This will take you to the Tucson Crime Mapping page:

https://www.tucsonaz.gov/police