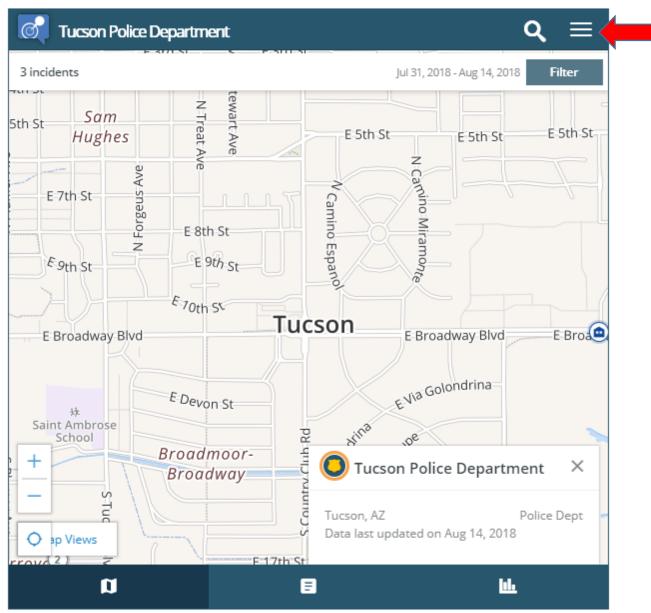

2) Tucson Crime Mapping – Click on the three lines found at the top right corner of this page. This will take you to the Motorola Solutions page:

https://www.tucsonaz.gov/police/statistics