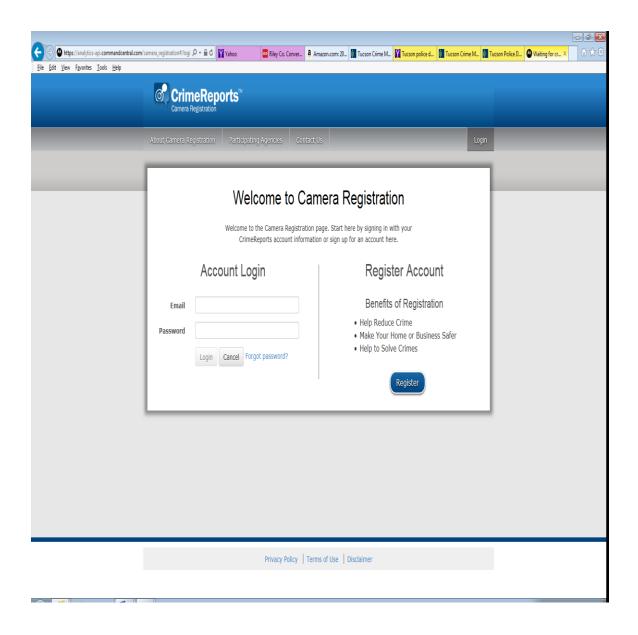

## **Tucson Crime Mapping**

4) Crime Reports camera registration – click on "Register Your Camera", that will take you to the actual registration form.

https://analytics-api.commandcentral.com/camera registration#/

5) Registration page – Register your surveillance cameras here.

https://analytics-api.commandcentral.com/camera registration#/login