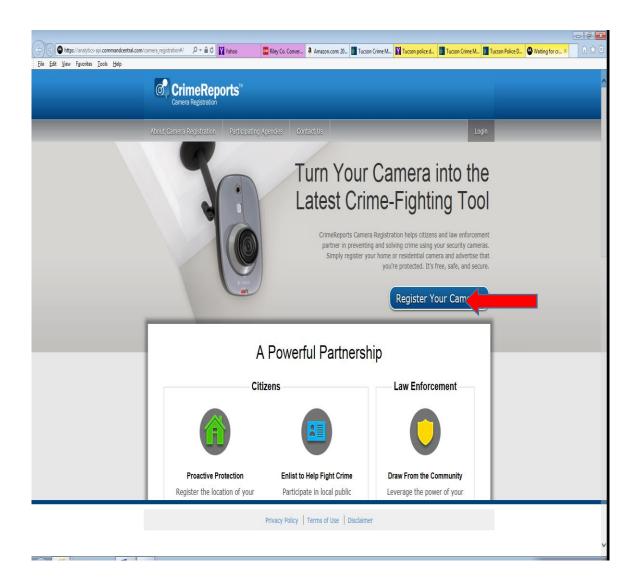

## **Tucson Crime Mapping**

4) Crime Reports camera registration – click on "Register Your Camera", that will take you to the actual registration form.

https://analytics-api.commandcentral.com/camera registration#/