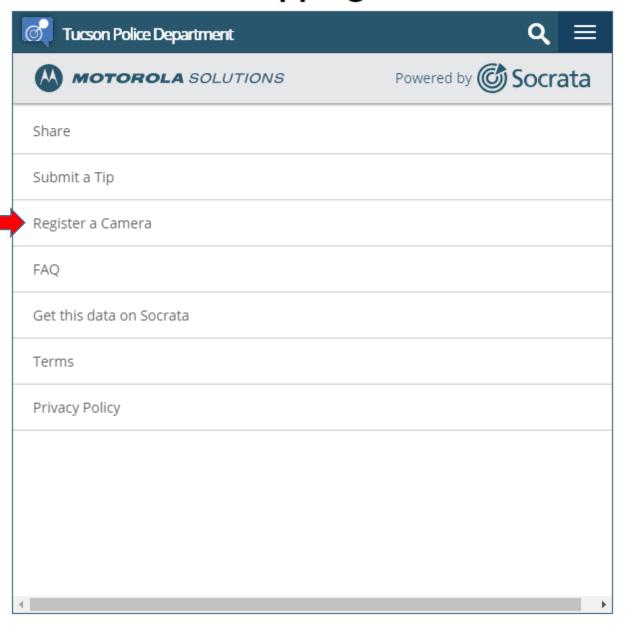

## **Tucson Crime Mapping**

3) Motorola Solutions – Click on "Register a Camera", this will take you to the Crime Reports camera registration page.

https://www.tucsonaz.gov/police/statistics